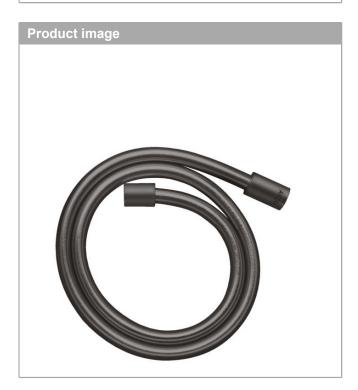

#### **AXOR Starck**

Techniflex Hose with Cylindrical Nut, 49"

Finishes : brushed black chrome Part no. : 28282340

#### **Features**

- · High-quality shower hose with metal look
- · Pivot connector prevents hose from tangling
- · No-kink hose
- · Connection thread: G 1/2