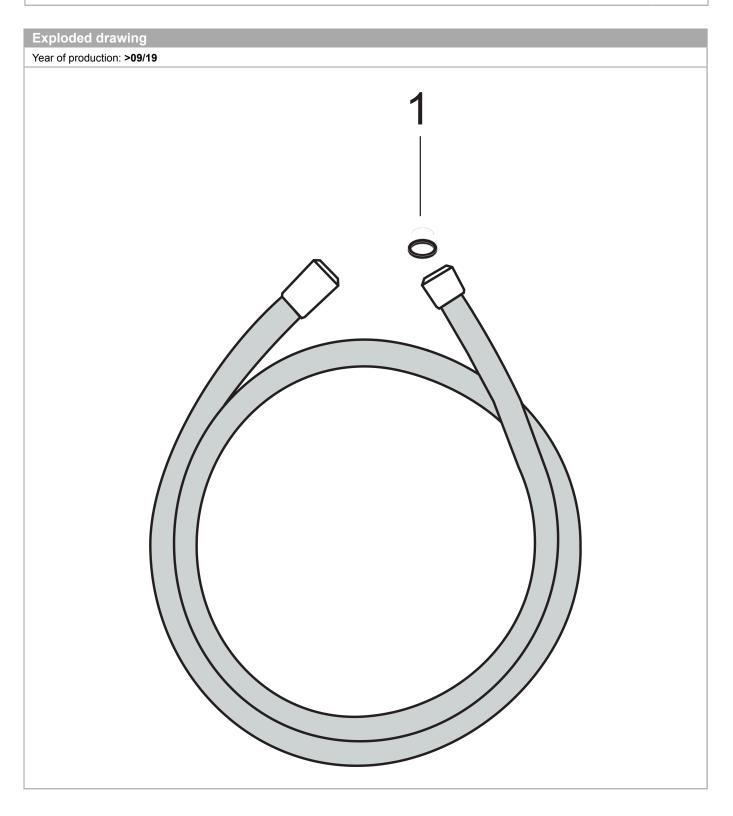

### **AXOR Starck**

**Techniflex Hose with Cylindrical Nut, 49"**Finishes: **brushed black chrome** Part no.: **28282340** 

| os.  | Part no. | Price | F |
|------|----------|-------|---|
| seal | 98058000 | -     |   |
|      |          |       |   |
|      |          |       |   |
|      |          |       |   |
|      |          |       |   |
|      |          |       |   |
|      |          |       |   |
|      |          |       |   |
|      |          |       |   |
|      |          |       |   |
|      |          |       |   |
|      |          |       |   |
|      |          |       |   |
|      |          |       |   |
|      |          |       |   |
|      |          |       |   |
|      |          |       |   |
|      |          |       |   |
|      |          |       |   |
|      |          |       |   |
|      |          |       |   |
|      |          |       |   |
|      |          |       |   |
|      |          |       |   |
|      |          |       |   |
|      |          |       |   |