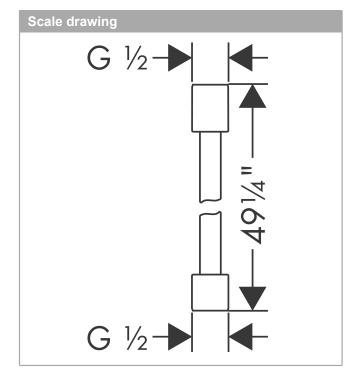

#### **AXOR Starck**

Techniflex Hose with Cylindrical Nut, 49"

Finishes : brushed black chrome Part no. : 28282340

#### **Features**

- · High-quality shower hose with metal look
- · Pivot connector prevents hose from tangling
- · No-kink hose
- · Connection thread: G 1/2